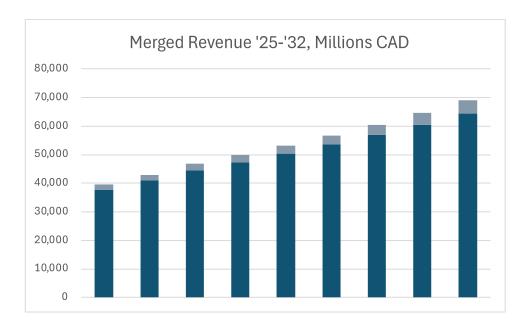

| Revenue                        |        |        |        |                 |        |        |        |        |        |        |        |        |
|--------------------------------|--------|--------|--------|-----------------|--------|--------|--------|--------|--------|--------|--------|--------|
| millions CAD, USD/CAD=1.37     |        |        |        |                 |        |        |        |        |        |        |        |        |
| Pre-Acquisition                |        |        | P      | ost-Acquisition |        |        |        |        |        |        |        |        |
| Date                           | 2022   | 2023   | LTM    | 2025            | 2026   | 2027   | 2028   | 2029   | 2030   | 2031   | 2032   | 2033   |
| Asset Mgmt Rev:                |        |        |        |                 |        |        |        |        |        |        |        |        |
| POW                            | 9,267  | 10,167 | 10,834 | 11,376          | 11,944 | 12,542 | 13,169 | 13,827 | 14,519 | 15,245 | 16,007 | 16,807 |
| GLXY/Synergy Gain              | 49     | 70     | 110    | 132             | 158    | 189    | 227    | 273    | 327    | 393    | 471    | 566    |
| Total                          | 9,316  | 10,237 | 10,944 | 11,507          | 12,102 | 12,731 | 13,396 | 14,100 | 14,846 | 15,637 | 16,478 | 17,373 |
| Insurance/Derivative Revenue:  |        |        |        |                 |        |        |        |        |        |        |        |        |
| POW                            | 19,632 | 20,402 | 20,807 | 23,096          | 25,636 | 28,456 | 30,448 | 32,580 | 34,860 | 37,300 | 39,911 | 42,705 |
| GLXY/Synergy Gain              | 262    | 208    | 378    | 1,071           | 1,103  | 1,224  | 1,359  | 1,508  | 1,674  | 1,858  | 2,063  | 2,290  |
| Total                          | 19,894 | 20,610 | 21,185 | 24,167          | 26,739 | 29,680 | 31,807 | 34,088 | 36,534 | 39,159 | 41,974 | 44,995 |
| Investments:                   |        |        |        |                 |        |        |        |        |        |        |        |        |
| POW                            | 2,647  | 2,039  | 2,995  | 3,295           | 3,459  | 3,632  | 3,814  | 4.004  | 4,205  | 4,415  | 4,636  | 4,867  |
| GLXY/Synergy Gain              | 133    | 446    | 194    | 281             | 323    | 371    | 427    | 491    | 564    | 649    | 746    | 858    |
| Total                          | 2,780  | 2,485  | 3,189  | 3,575           | 3,782  | 4,003  | 4,241  | 4,495  | 4,769  | 5,064  | 5,382  | 5,726  |
|                                |        |        |        |                 |        |        |        |        |        |        |        |        |
| Lending & Staking + Other Rev: |        |        |        |                 |        |        |        |        |        |        |        |        |
| GLXY                           | 50     | 72     | 158    | 190             | 228    | 273    | 328    | 393    | 472    | 566    | 679    | 815    |
| Mining Revenue:                |        |        |        |                 |        |        |        |        |        |        |        |        |
| GLXY                           | 41     | 45     | 80     | 86              | 92     | 98     | 105    | 113    | 120    | 129    | 138    | 148    |
| # of BTC mined                 | 1,256  | 1,256  | 1,257  | 1,261           | 1,293  | 1,325  | 1,358  | 1,372  | 1,385  | 1,399  | 1,413  | 1,427  |
| Other:                         |        |        |        |                 |        |        |        |        |        |        |        |        |
| Other Income                   | 39     | 0      | 1      | 1               | 1      | 1      | 1      | 1      | 1      | 1      | 1      | 1      |
| FX Gain                        | 0      | (1)    | 1      | 1               | 1      | 1      | 1      | 1      | 1      | 1      | 1      | 1      |
| Net Gain on Notes Derivatives  | 79     | (13)   | (27)   |                 |        |        |        |        |        |        |        |        |
| Net Gain on Warrant Liability  | 28     | 0      | 0      |                 |        |        |        |        |        |        |        |        |
| Total                          | 237    | 104    | 213    | 277             | 321    | 373    | 435    | 508    | 594    | 697    | 819    | 965    |
| Total Revenue:                 |        |        |        |                 |        |        |        |        |        |        |        |        |
| POW                            | 31,546 | 32,608 | 34,636 | 37,766          | 41,040 | 44,630 | 47,431 | 50,411 | 53,583 | 56,960 | 60,554 | 64,380 |
| GLXY/Synergy                   | 682    | 827    | 894    | 1,760           | 1,905  | 2,158  | 2,448  | 2,780  | 3,160  | 3,597  | 4,100  | 4,678  |
| Total Gross Revenue            | 32,228 | 33,435 | 35,530 | 39,526          | 42,945 | 46,788 | 49,879 | 53,191 | 56,744 | 60,557 | 64,654 | 69,058 |